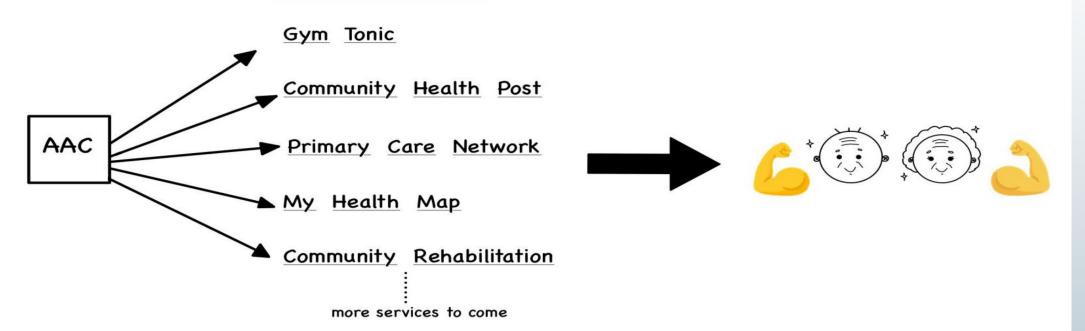

# Active Ageing Centres (AAC)

### **Healthcare Services**

(referrals e.g, community rehabilitation, charity foundation, milk supplements etc)

### **Healthcare Services**

St Lukes HOSPITAL

Western Silvercare/Jin Jia Ho An Active Ageing Programme that includes WOW – Working out to Wellness CHP - Community Health Post

#### **GPs in Bukit Batok**

Primary Care Networks

My Health Map Interdisciplinary Group meetings Mutual Alert System