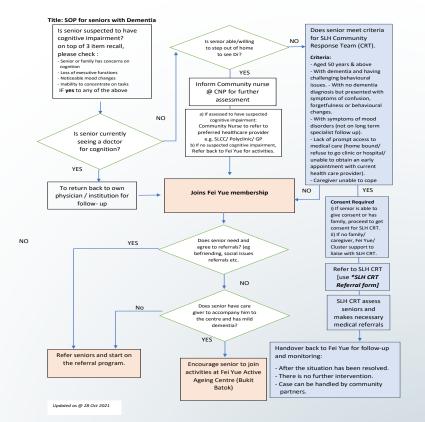

# Story of Mr Tan

SINGAPORE UNIVERS

After Social-Health Integration

Services/Facilities

OF SOCIAL SCIENCES