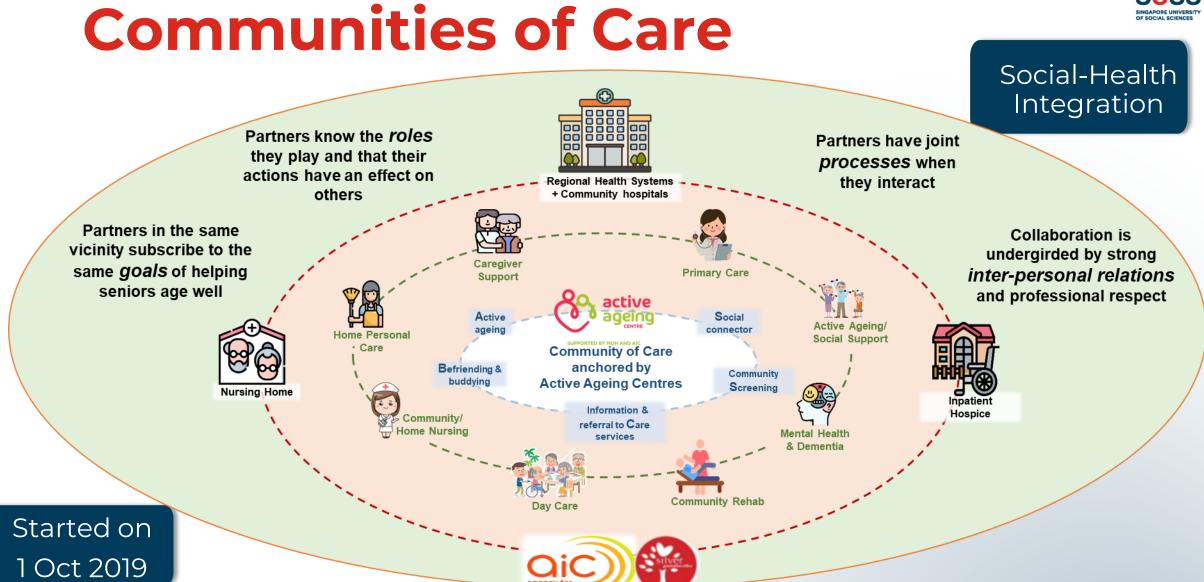

# Active Ageing Centres (AAC)

### **Healthcare Services**

(referrals e.g, community rehabilitation, charity foundation, milk supplements etc)

### **Healthcare Services**

St Lukes HOSPITAL

Western Silvercare/Jin Jia Ho An Active Ageing Programme that includes WOW – Working out to Wellness CHP - Community Health Post

#### **GPs in Bukit Batok**

Primary Care Networks

My Health Map Interdisciplinary Group meetings Mutual Alert System